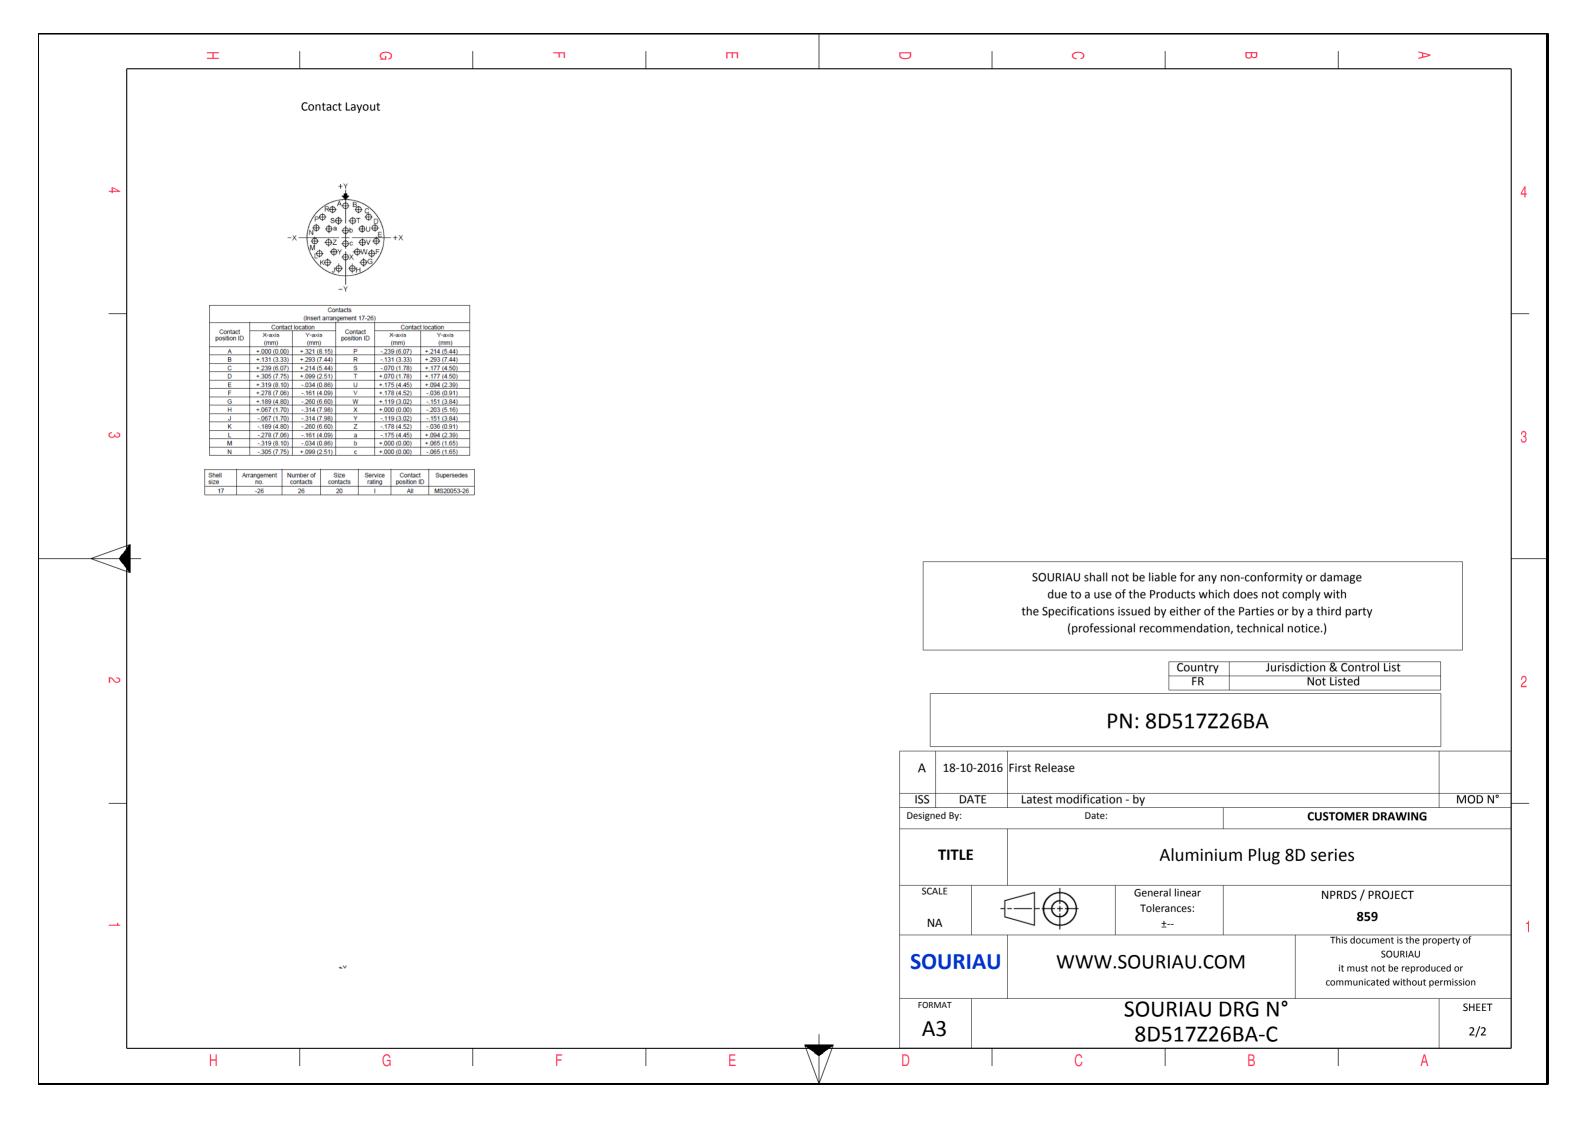

|                                                                                                                                                                                                                                                                                             |                                    |                      | 0                                                                                                                                                                               | ₿ >                                                 |        |
|---------------------------------------------------------------------------------------------------------------------------------------------------------------------------------------------------------------------------------------------------------------------------------------------|------------------------------------|----------------------|---------------------------------------------------------------------------------------------------------------------------------------------------------------------------------|-----------------------------------------------------|--------|
| A Z ØS                                                                                                                                                                                                                                                                                      |                                    |                      |                                                                                                                                                                                 |                                                     |        |
|                                                                                                                                                                                                                                                                                             |                                    |                      | LAYOUT SHOWN AS EXAM                                                                                                                                                            | PLE                                                 |        |
|                                                                                                                                                                                                                                                                                             | Keying Shown as example            |                      |                                                                                                                                                                                 |                                                     |        |
| CHARACTERISTICS -Standard : Based on MIL-DTL-38999 Series III                                                                                                                                                                                                                               | Connector dimension Dim Nominal    | -                    |                                                                                                                                                                                 |                                                     |        |
| -Shell Material       : Aluminium         -Shell Plating       : Black Zinc Nickel         -Insulator       : Thermoplastic         -Contacts       : Copper Alloy         -Seals & Grommet       : Silicon Elastomer         -Contact Plating       : Gold over copper Alloy 0.8µm minimum | ØS35.7 MaxZ31 MaxVV THREADM25x1-6g |                      | SOURIAU shall not be liable for any nor<br>due to a use of the Products which o<br>the Specifications issued by either of the<br>(professional recommendation,<br>Country<br>FR | loes not comply with<br>Parties or by a third party |        |
| -Durability : 500 Mating cycles<br>-Delivered with Souriau contacts and Accessories                                                                                                                                                                                                         |                                    |                      | PN: 8D517Z26                                                                                                                                                                    | 5BA                                                 |        |
| -Temperature Range : -65°C to +175°C                                                                                                                                                                                                                                                        |                                    | A 18-10-201          | .6 First Release                                                                                                                                                                |                                                     |        |
| -Salt Spray : 500 hours<br>-Mass : 40.26 g ± 10%                                                                                                                                                                                                                                            |                                    | ISS DATE             | Latest modification - by                                                                                                                                                        |                                                     | MOD N° |
|                                                                                                                                                                                                                                                                                             |                                    | Designed By:         | Date:                                                                                                                                                                           | CUSTOMER DRAWING                                    |        |
|                                                                                                                                                                                                                                                                                             |                                    | TITLE                | Aluminiun                                                                                                                                                                       | n Plug 8D series                                    |        |
| → BASIC SERIES: 8D 5 - 17 Z 2<br>SHELL TYPE : Plug with RFI Shielding                                                                                                                                                                                                                       | 26 B A                             | SCALE                | General linear<br>Tolerances:                                                                                                                                                   | NPRDS / PROJECT<br><b>859</b>                       |        |
| CONTACT TYPE : Standard Crimp Contact                                                                                                                                                                                                                                                       |                                    | ENTATION : A SOURIAL |                                                                                                                                                                                 | it mast not be reproduced                           | d or   |
| SHELL SIZE : 17                                                                                                                                                                                                                                                                             | CONTACT TYPE : SOCKET              |                      |                                                                                                                                                                                 | communicated without perm                           |        |
| PLATING : Z = Black Zinc Nickel                                                                                                                                                                                                                                                             | CONTACT LA                         | YOUT : 17-26 FORMAT  | SOURIAU DI                                                                                                                                                                      | KG N°                                               | SHEET  |
|                                                                                                                                                                                                                                                                                             |                                    | A3                   | 8D517Z26                                                                                                                                                                        |                                                     | 1/2    |